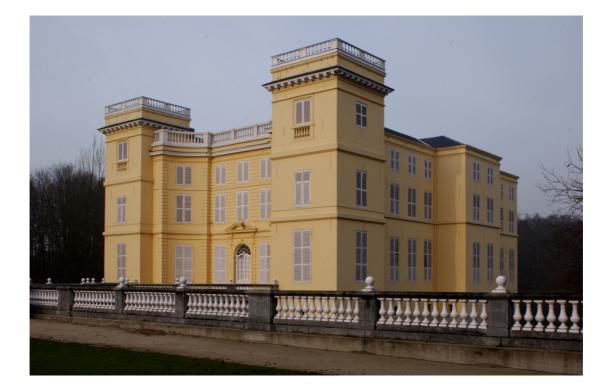

You feel like the lord of the manor as you arrive at Kasteel d'Ursel in the village of Hingene! For almost 400 years the castle was the favourite summer residence of the aristocratic d'Ursel family.

The sumptuous former drawing rooms and bedrooms hung with costly wall hangings from China, India and Europe and the magnificent view of the lake from the mirrored hall contribute to it being a very special place for meetings and dinners.