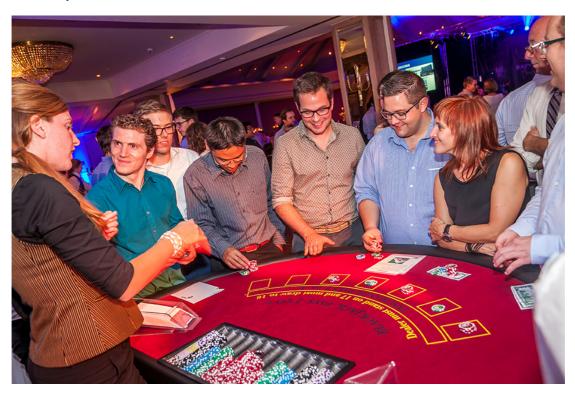

Crazzle brings the casino to the venue of your choice with impeccable traditional casino tables, covered with red felt and a leather finish.

Our croupiers excel at casino games but for the most part they are there to ensure you enjoy an entertaining evening. They assist beginners and more seasoned players, in three languages.

We are flexible and adapt to your wishes: 10 guests or a party of 300? Teambuilding or a classy party? Faites vos jeux!