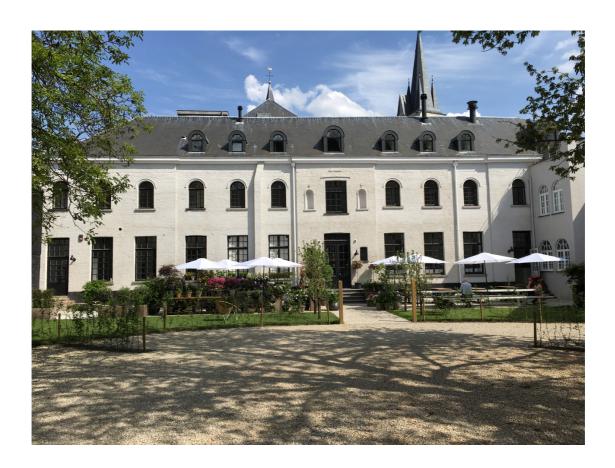

Looking for a magical setting for your event? Stassart11 is a tasty, healthy and artful café-restaurant which has two unique and enchanting venues for events.

Rommerswael Chapel is perfect for your corporate events, with its historic past, contemporary design and central location.

## Location

Goswin de Stassartstraat 11, 2800 Mechelen

Distance to Grote Markt: 250 m

Мар