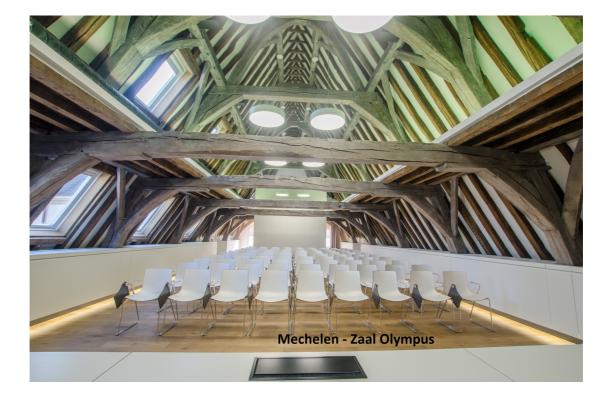

### Details

| NAME     | dimensions | theatre | i <b>∐</b> i<br>U-shape | school style | : e:<br>cabaret style | :<br>banquet | <b>Y</b><br>reception | can be darkened | daylight | ** | (î• ** | Ġ. |
|----------|------------|---------|-------------------------|--------------|-----------------------|--------------|-----------------------|-----------------|----------|----|--------|----|
| Sparta   |            | 25      | 16                      | -            | -                     | -            | -                     | ~               | ~        | X  | ~      | Q. |
| Marathon |            | -       | 25                      | -            | -                     | -            | -                     | ~               | ~        | ×  | ~      | ę. |
| Olympus  |            | 100     |                         | 100          | 50                    | 50           | 100                   | 1               | ~        | X  | ~      | ę. |