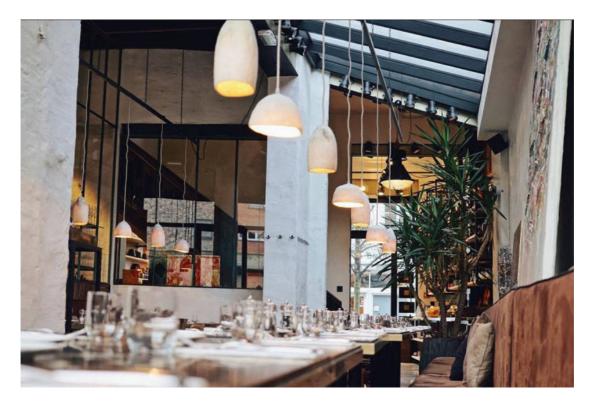

Cosma Foodhouse is an innovative concept, a brasserie with an intimate indoor terrace in the back of the house, which is open all day. The menu has a Mediterranean twist and has been devised in such a way that you can combine and share the various dishes.

The main ingredients are supplemented with sides which are easy to mix and match. Whether you prefer a vegetarian, low-carb, healthy, large or small dish, it all tastes equally delicious at Cosma Foodhouse.