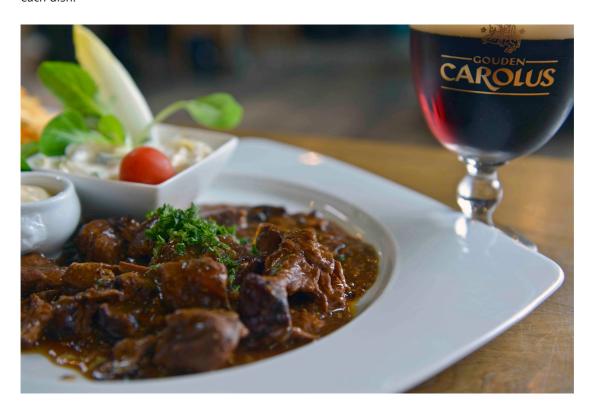

Brasserie Het Anker has provided a unique taste experience for generations. In our brasserie several beers are permanently on tap and of course you can also choose from numerous seasonal beers.

The new kitchen prepares a variety of beer-based dishes. The menu suggests the perfect beer for each dish.