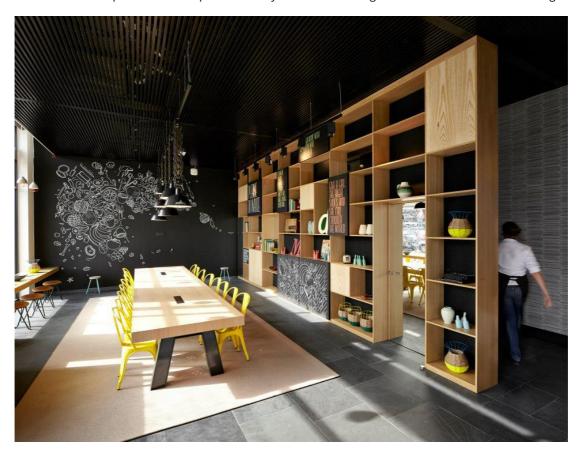

Bar Marie is a creative hub for employees of Sanoma media company as well as an inspirational venue for all your meetings and events. It's conveniently located, too: near Mechelen railway station and on the city's main approach road.

The space is divided into versatile 'zones' and stylishly furnished. Add to that a delicious breakfast or lunch with the emphasis on fresh produce and you have all the ingredients for a successful meeting.